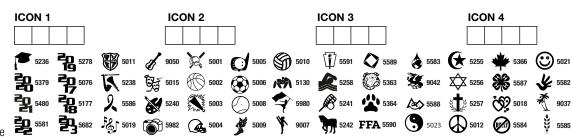

#### ADD ICONS TO YOUR COVER \$3.00 EACH

Must purchase personalization to add icons.

Enter 4 digit icon code from chart on the right into boxes provided above.

If you want to personalize your cover, and Personalization is not included in your package, please add the charge to your order below.

#### See more icon options at www.jostens.com/ybicons